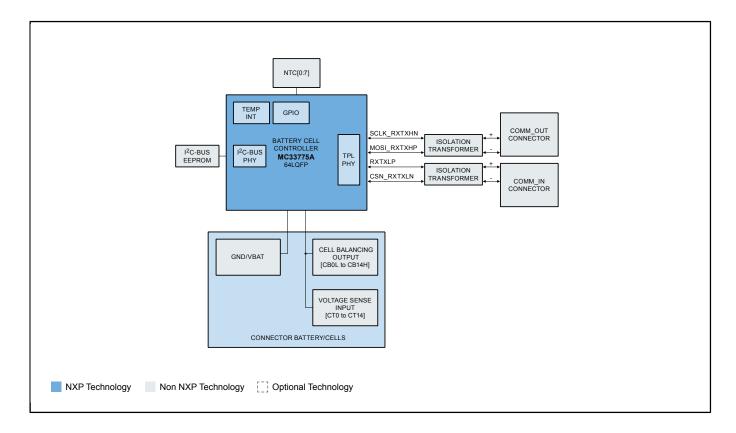

## MC33775A Evaluation Board with Isolated ETPL Daisy Chain Communication Block Diagram